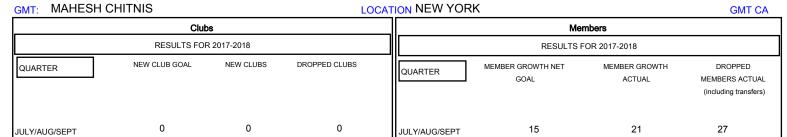

OCT/NOV/DEC

JAN/FEB/MAR

APR/MAY/JUNE

## MONTHLY MEMBERSHIP PROGRESS REPORT

## District 20 Y2

Results as of: 04/30/2018

29

27

10



OCT/NOV/DEC

JAN/FEB/MAR

APR/MAY/JUNE

35

15

35

14

18

10

0

0

0

0

0

0

## 



| DROPPED CLUBS: 0  DROPPED MEMBERS |    | 18 CLUBS OF 35 ADDED 1 OR MORE NEW MEMBERS | GENDER DISTRIBUTION  MALE 662 (70.43%)  FEMALE 278 (29.57%)  Women Percentage Fiscal Year Goal: 35% |     |
|-----------------------------------|----|--------------------------------------------|-----------------------------------------------------------------------------------------------------|-----|
| DECEASED                          | 11 | CLICK HERE FOR CUMULATIVE  MEMBERSHIP DATA | TOTAL FAMILY UNIT MEMBERS                                                                           | 186 |
| CLUB CANCELLED                    | 0  |                                            | FAMILY MEMBERS PAYING HALF