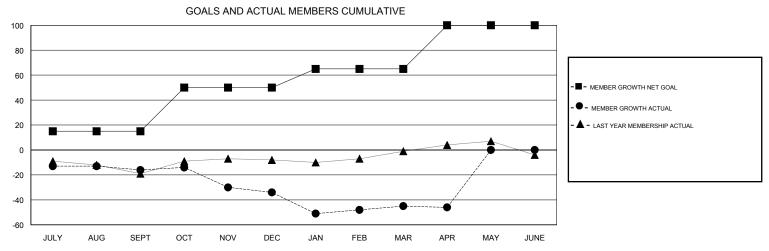

OCT/NOV/DEC

JAN/FEB/MAR

APR/MAY/JUNE

## District 20 Y2

Results as of: 04/30/2018

29

27

10

OCT/NOV/DEC

JAN/FEB/MAR

APR/MAY/JUNE

35

15

35

14

18

10

0

0